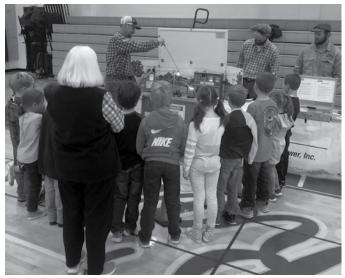

#### **High Plains Power NEWS**

Elementary students in Dubois learn about how to be safe around electricity.